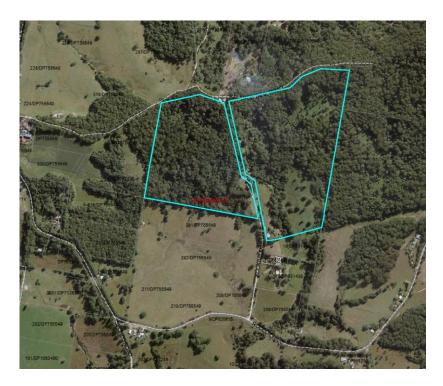

ng community consultation, Council staff report the planning proposal back to Council for consideration of any submissions received and a final decision as to whether Council will proceed to make the amended plan.

#### **OPTIONS**:

- Do nothing.
- 2 Proposed recommendation with or without amendments.

#### **DISCUSSION:**

A draft planning proposal seeking an amendment to the Nambucca Local Environmental Plan 2010 (LEP) has been received which proposes a reduction in the minimum lot size of Lot 2 DP 609465 – 44 Kookaburra Lane, Bowraville (the land) from 40ha to 18ha. A copy of the planning proposal and appendices are attached to this report.

An aerial photo of the land can be seen below.

CO11072024PR\_2 Page 31 of 54

#### ITEM 10.2 PLANNING PROPOSAL - 44 KOOKABURRA ROAD, BOWRAVILLE



As can be seen in the photo above, the land is divided by a Crown road reserve. There are two existing dwellings on the land, one on the eastern side of the road and one on the western side of the road. The occupants of both dwellings own the land as tenants in common.

The intent of the planning proposal is to facilitate a subdivision of the land into two lots so that both owners can own their own lot individually. A concept plan of the proposed subdivision is contained within the planning proposal and is reproduced below.



CO11072024PR\_2 Page 32 of 54

#### ITEM 10.2 PLANNING PROPOSAL - 44 KOOKABURRA ROAD, BOWRAVILLE

As can be seen above the proposed subdivision generally follows the alignment of the Crown road. The proposed reduction in the minimum lot size from 40ha to 18ha will