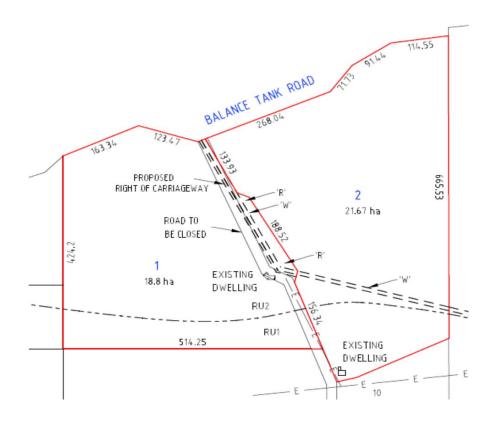

e, Bowraville (the land) from 40ha to 18ha. A copy of the planning proposal and appendices are attached to this report.

An aerial photo of the land can be seen below.

CO11072024PR\_2 Page 31 of 54

#### ITEM 10.2 PLANNING PROPOSAL - 44 KOOKABURRA ROAD, BOWRAVILLE



As can be seen in the photo above, the land is divided by a Crown road reserve. There are two existing dwellings on the land, one on the eastern side of the road and one on the western side of the road. The occupants of both dwellings own the land as tenants in common.

The intent of the planning proposal is to facilitate a subdivision of the land into two lots so that both owners can own their own lot individually. A concept plan of the proposed subdivision is contained within the planning proposal and is reproduced below.



CO11072024PR\_2 Page 32 of 54

#### ITEM 10.2 PLANNING PROPOSAL - 44 KOOKABURRA ROAD, BOWRAVILLE

As can be seen above the proposed subdivision generally follows the alignment of the Crown road. The proposed reduction in the minimum lot size from 40ha to 18ha will mean that only a two lot subdivision of the land will be permissible.

The proposed reduction in the minimum lot size and the resultant two lot subdivision of the land is considered reasonable for the reasons outlined in the attached planning proposal, most notably:

- The area of the land on which the dwellings are located are mapped within Councils Rural Residential Release Strategy as outlined on page 19 of the planning proposal. With the remainder of the land mapped as constrained. The proposal reflects the intent of the st